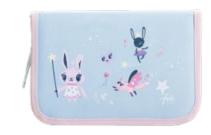

# Yellow 22L New! Drinking bottle matching 22L design YELLOW SERIE 2021 RETRO 22L **Gymbag** • Reflected prints • Zip Pocket

High quality pencil boxes in beautiful colours. School timetable included inside, matching the 22L backpack designs. Fill them with your child's favorite pens and pencils.