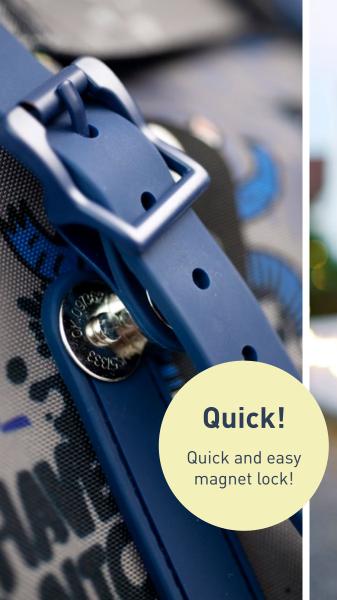

## **Ergonomic**

Reflecting patches

integrated in the design

Quick and easy magnetic lock

Rain cover

in matching colors in bottom pocket

One-grip inside lacing

> Ergonomic easy to carry