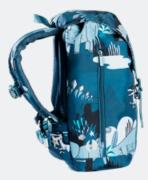

A retro-inspired school backpack of the highest quality, in contemporary colours with a playful, harmonic design. The Frii school backpacks has a superlight design with good carrying comfort and clever details.

#### Superlight backpack in scandinavian design.

Ergonomic, superlight, functionality and quality at the top level! Inspiration for the Frii school backpacks for kids, from children's magical fairytale world. New retro expression with contemporary colours and print. Manufactured in compliance with REACH environmental regulations for childrens products. Designed and developed in Norway.