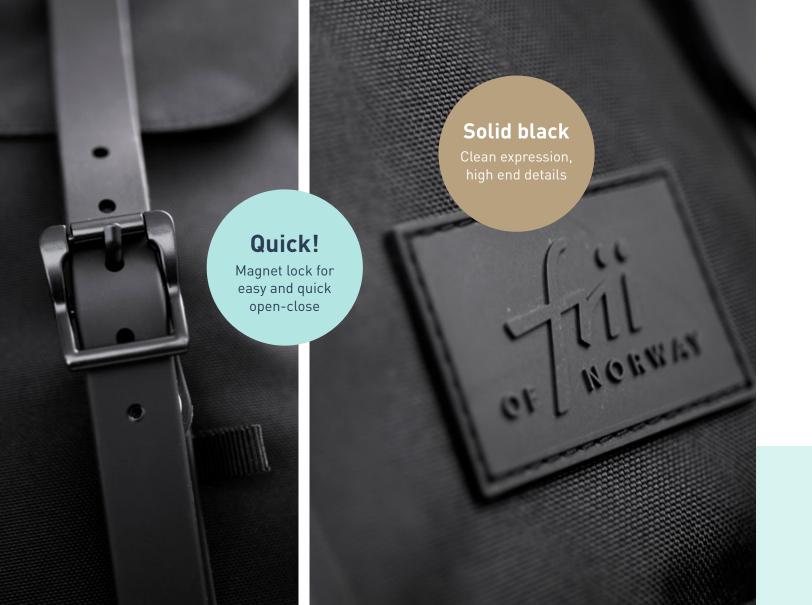

## **Ergonomic**

Reflecting patches

integrated in the design

Quick and easy magnetic lock

Rain cover

in matching colors in bottom pocket

One-grip inside lacing

> Ergonomic easy to carry

#### Safety

Reflective patches on all sides. Glowing
lightball in front. Rain cover with reflective details.

Placing the rain cover at the bottom of
the backpack allows the child better
freedom of movement.

You get the 30L in playful designs or just clean, solid colour.

Light to carry, easy to use.

30L

Real leather details