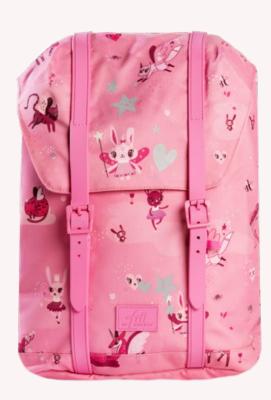

## Magic 22L

MAGIC SERIE 2021 RETRO 22L

Drinking bottle 400 ml inculated steel.

#### New!

Drinking bottle 400 ml inculated steel.

An excellent carrying system that gives small children a good start to school. Frii backpack fits well on the child's back. An internal aluminium support stay keeps its correct ergonomic shape, independent of how much is carried.

Inspiring and playful design makes creative and curious kids.

Light to carry, easy to use.