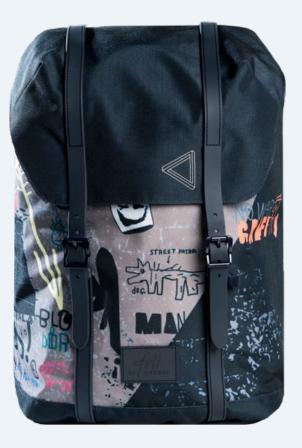

## **Graffiti 30L**

RETRO 30L

A retro-inspired school backpack of the highest quality, in contemporary colours with a playful, harmonic design. The Frii school backpacks has a superlight design with good carrying comfort and clever details.

## **Ergonomic**

Reflecting patches

integrated in the design

Quick and easy magnetic lock

Rain cover

in matching colors in bottom pocket

One-grip inside lacing

> Ergonomic easy to carry