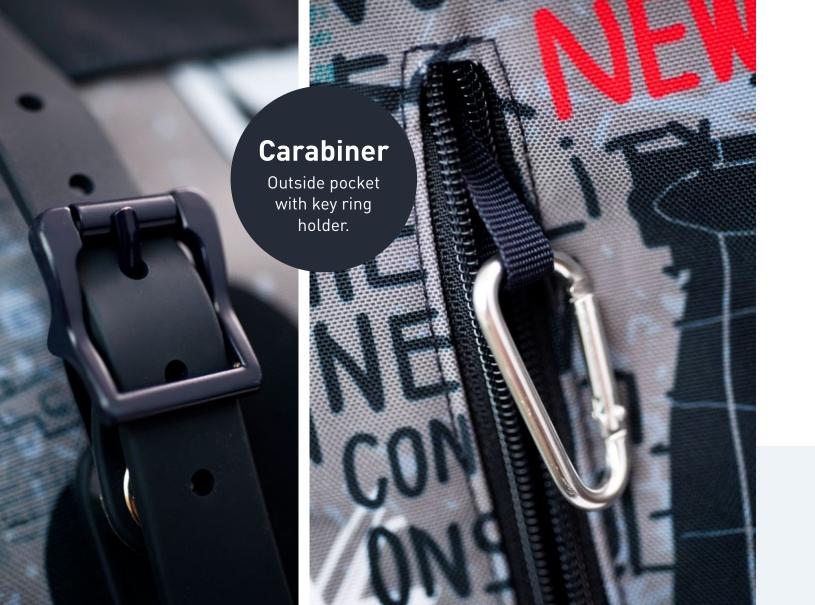

#### Smart solutions

Pockets for lunchbox, drinking bottle, iPad, PC/binder, One-grip lacing, keychain holder