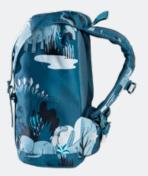

A retro-inspired school backpack of the highest quality, in contemporary colours with a playful, harmonic design. The Frii school backpacks has a superlight design with good carrying comfort and clever details.

#### Superlight backpack in scandinavian design.

Ergonomic, superlight, functionality and quality at the top level! Inspiration for the Frii school backpacks for kids, from children's magical fairytale world. New retro expression with contemporary colours and print. Manufactured in compliance with REACH environmental regulations for childrens products. Designed and developed in Norway.