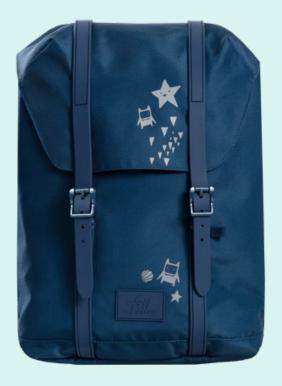

ive and curious kids.

Light to carry, easy to use.



Bigger outside zip pocket

### Dinosaur 22L

DINOSAUR SERIE RETRO 22L



#### New!

Drinking bottle matching 2021 design.













#### Top level quality

2-year warranty

#### • Ergonomic design

Alu-spine, adjustable straps, good carrying system

#### • Superlight backpacks!

Lightest ergonomic schoolbag on the market

#### Smart solutions

Pockets for lunchbox, drinking bottle, iPad, PC/binder, One-grip lacing, keychain holder

#### Safety

Reflective patches on all sides. Glowing
lightball in front. Rain cover with reflective details.

Placing the rain cover at the bottom of
the backpack allows the child better
freedom of movement.

## Mint 22L

SOLID COLOUR SERIE RETRO 22L





## Night Blue 22L

SOLID COLOUR SERIE RETRO 22L







# School backpack | 30 L

#### Ergonomic backpacks in scandinavian design.

Light weight, great functionality and highest quality backpacks!

Frii 30L school backpacks are developed to fit older children and students. The design has a clean retro expression, contemporary colours and prints.

Manufactured in compliance with REACH environmental regulations for childrens products. Designed and developed in Norway.



We have developed an excellent carrying system that also fits the older children. Frii backpack 30L fits well on the back. The internal alu spine keeps its correct ergonomic shape, independent of how much is carried. You get the 30L in playful designs or just clean, solid colours.

Light to carry, easy to use.







Frii of Norway® should stand out, be a different and cool