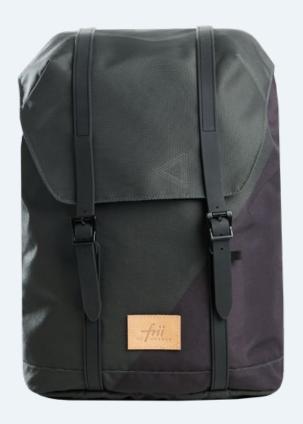

A retro-inspired school backpack of the highest quality, in contemporary colours with a playful, harmonic design. The Frii school backpacks has a superlight design with good carrying comfort and clever details.

#### Superlight backpack in scandinavian design.

Ergonomic, superlight, functionality and quality at the top level! Inspiration for the Frii school backpacks for kids, from children's magical fairytale world. New retro expression with contemporary colours and print. Manufactured in compliance with REACH environmental regulations for childrens products. Designed and developed in Norway.

# Superlight backpack with scandinavian design

Ergonomic, superlight, functionality and quality at the top level!

Light to carry, easy to use - at all time. The kids love it!

Norwegians love their nature, and they are used to carry backpacks. They learn at a very young age how to carry their own backpack, and norwegians learn that the ergonomic is very important. This knowlegde and tradition has been continued in the developing of Frii of Norway's school backpacks.