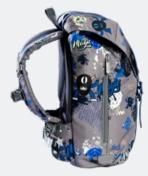

## **Ergonomic**

Reflecting patches

integrated in the design

Quick and easy magnetic lock

Rain cover

in matching colors in bottom pocket

One-grip inside lacing

> Ergonomic easy to carry

Smart pockets inside and outside

#### Smart solutions

Pockets for lunchbox, drinking bottle, iPad, PC/binder, One-grip lacing, keychain holder