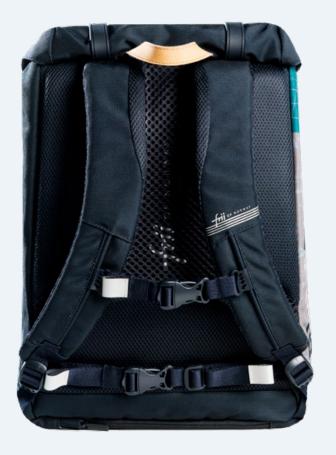

## **Ergonomic**

Reflecting patches

integrated in the design

Quick and easy magnetic lock

Rain cover

in matching colors in bottom pocket

One-grip inside lacing

> Ergonomic easy to carry

#### • Ergonomic design

Alu-spine, adjustable straps, good carrying system

#### Safety

Reflective patches on all sides. Glowing
lightball in front. Rain cover with reflective details.

Placing the rain cover at the bottom of
the backpack allows the child better
freedom of movement.