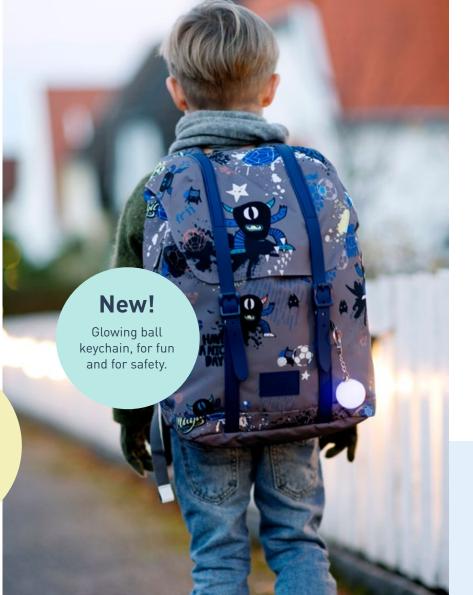

#### Safety

Reflective patches on all sides. Glowing
lightball in front. Rain cover with reflective details.

Placing the rain cover at the bottom of
the backpack allows the child better
freedom of movement.