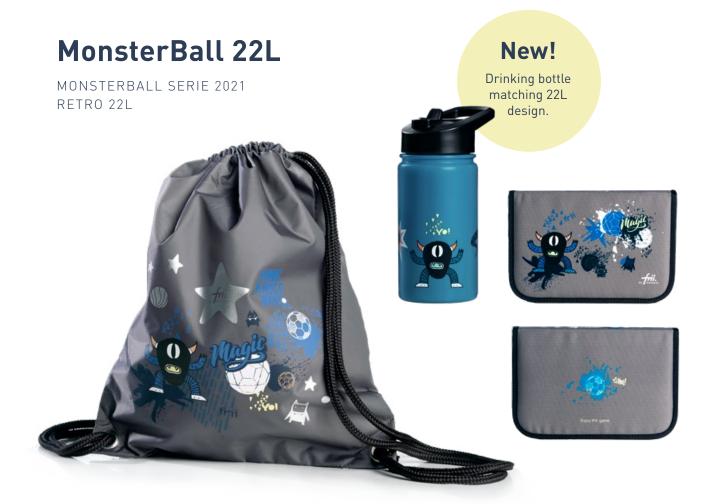

21100 Yellow 22L

21100 Pink Butterfly 22L

21100 Dinosaur 22L

21100 Superhero 22L

21100 Night Blue 22L

400 ml

21125 Petrol Steel Drinking bottle

21100 MonsterBall 22L