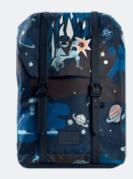

## **SuperHero 22L**

SUPERHERO SERIE 2021 RETRO 22L

A retro-inspired school backpack of the highest quality, in contemporary colours with a playful, harmonic design. The Frii school backpacks has a superlight design with good carrying comfort and clever details.

#### Superlight backpack in scandinavian design.

Ergonomic, superlight, functionality and quality at the top level! Inspiration for the Frii school backpacks for kids, from children's magical fairytale world. New retro expression with contemporary colours and print. Manufactured in compliance with REACH environmental regulations for childrens products. Designed and developed in Norway.