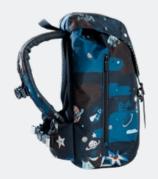

## **Ergonomic**

Reflecting patches

integrated in the design

Quick and easy magnetic lock

Rain cover

in matching colors in bottom pocket

One-grip inside lacing

> Ergonomic easy to carry

#### • Ergonomic design

Alu-spine, adjustable straps, good carrying system

#### • Superlight backpacks!

Lightest ergonomic schoolbag on the market

#### Smart solutions

Pockets for lunchbox, drinking bottle, iPad, PC/binder, One-grip lacing, keychain holder