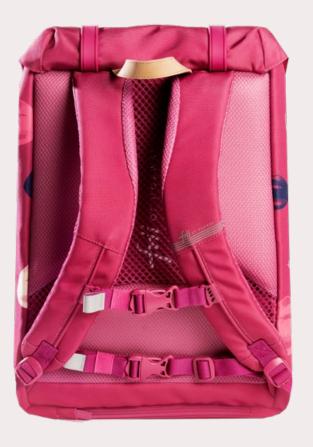

## **Ergonomic**

Reflecting patches

integrated in the design

Quick and easy magnetic lock

Rain cover

in matching colors in bottom pocket

One-grip inside lacing

> Ergonomic easy to carry

#### • Ergonomic design

Alu-spine, adjustable straps, good carrying system

#### Safety

Reflective patches on all sides. Glowing
lightball in front. Rain cover with reflective details.

Placing the rain cover at the bottom of
the backpack allows the child better
freedom of movement.