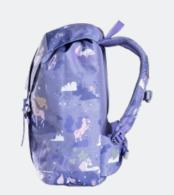

## **Blue Fantasy 22L**

BLUE FANTASY SERIE 2021 RETRO 22L

# Superlight backpack with scandinavian design

Ergonomic, superlight, functionality and quality at the top level!

Light to carry, easy to use - at all time. The kids love it!

Norwegians love their nature, and they are used to carry backpacks. They learn at a very young age how to carry their own backpack, and norwegians learn that the ergonomic is very important. This knowlegde and tradition has been continued in the developing of Frii of Norway's school backpacks.