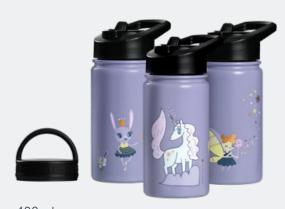

## PRODUCT OVERVIEW

Frii of Norway® 2021 collection

Please be aware of that colours may differ from the original products.

400 ml

21125 Purple Steel Drinking bottle

Colours may differ from the original products.