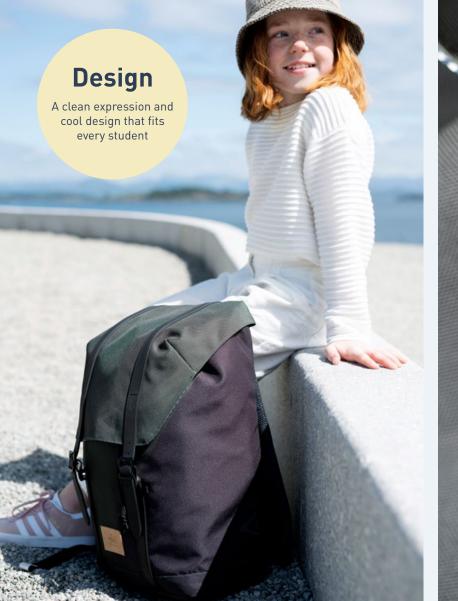

#### Superlight backpack in scandinavian design.

Ergonomic, superlight, functionality and quality at the top level! Inspiration for the Frii school backpacks for kids, from children's magical fairytale world. New retro expression with contemporary colours and print. Manufactured in compliance with REACH environmental regulations for childrens products. Designed and developed in Norway.

In general, children and adults are now more fashion-conscious than before. Whereas we have previously taken inspiration from products for kindergarten children, and used this to created 1th grade school bags, this time we have been inspired by youth and adults, and we have used colours and designs that reflect society at large. Therefore we have developed a retro-inspired backpack in modern colours, with a playful yet harmonic expression.