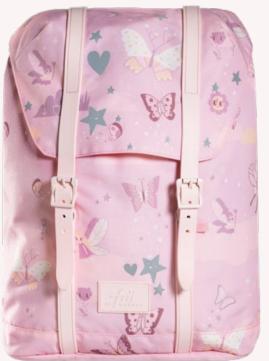

## Pink Butterfly 22L

PINK BUTTERFLY SERIE 2021 RETRO 22L

#### New!

Drinking bottle 400 ml inculated steel.

An excellent carrying system that gives small children a good start to school. Frii backpack fits well on the child's back. An internal aluminium support stay keeps its correct ergonomic shape, independent of how much is carried.

Inspiring and playful design makes creative and curious kids.

Light to carry, easy to use.