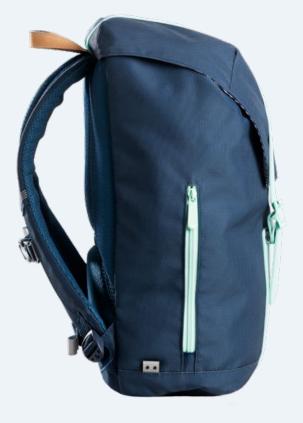

A retro-inspired school backpack of the highest quality, in contemporary colours with a playful, harmonic design. The Frii school backpacks has a superlight design with good carrying comfort and clever details.

Light to carry, easy to use.

Bigger outside zip pocket

## **Ergonomic**

Reflecting patches

integrated in the design

Quick and easy magnetic lock

Rain cover

in matching colors in bottom pocket

One-grip inside lacing

> Ergonomic easy to carry

Smart pockets inside and outside