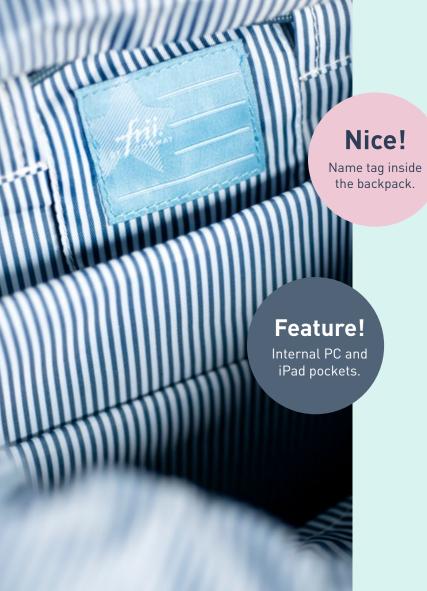

#### Smart solutions

Pockets for lunchbox, drinking bottle, iPad, PC/binder, One-grip lacing, keychain holder