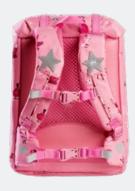

## **Ergonomic**

Reflecting patches

integrated in the design

Quick and easy magnetic lock

Rain cover

in matching colors in bottom pocket

One-grip inside lacing

> Ergonomic easy to carry

#### Safety

Reflective patches on all sides. Glowing
lightball in front. Rain cover with reflective details.

Placing the rain cover at the bottom of
the backpack allows the child better
freedom of movement.