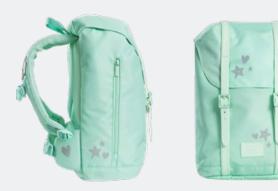

different and cooler choice of school bags. They are the lightest in the market and hold the highest quality. Good design gives good carrying comfort.



## Green / Black 30L

RETRO 30L











## Pink 30L

RETRO 30L











We have developed an excellent carrying system that also fits the older children. Frii backpack 30L fits well on the back. The internal alu spine keeps its correct ergonomic shape, independent of how much is carried.

You get the 30L in playful designs or just clean, solid colour.

Light to carry, easy to use.

30L

Real leather details

## **Graffiti 30L**

RETRO 30L











## Neo Mint 30L

RETRO 30L







## PRODUCT OVERVIEW

Frii of Norway® 2021 collection

Please be aware of that colours may differ from the original products.

































400 ml

21125 Purple Steel Drinking bottle

Colours may differ from the original products.









21100 Yellow 22L









21100 Pink Butterfly 22L











21100 Dinosaur 22L

















21100 Superhero 22L







21100 Night Blue 22L



400 ml

21125 Petrol Steel Drinking bottle

21100 MonsterBall 22L

Colours may differ from the original products.



Colours may differ from the original products.





21124 Night Blue Pencilbox





21117 Magic Gym bag







21126 Petrol Lunchbox









Colours may differ from the original products.

This is a scetch of the original product.

Colours may differ from the original products.









Solid colour

21200 Neo Mint 30L











21200 Black 30L



























21200 Green Black 30L





21200 Graffiti 30L



##