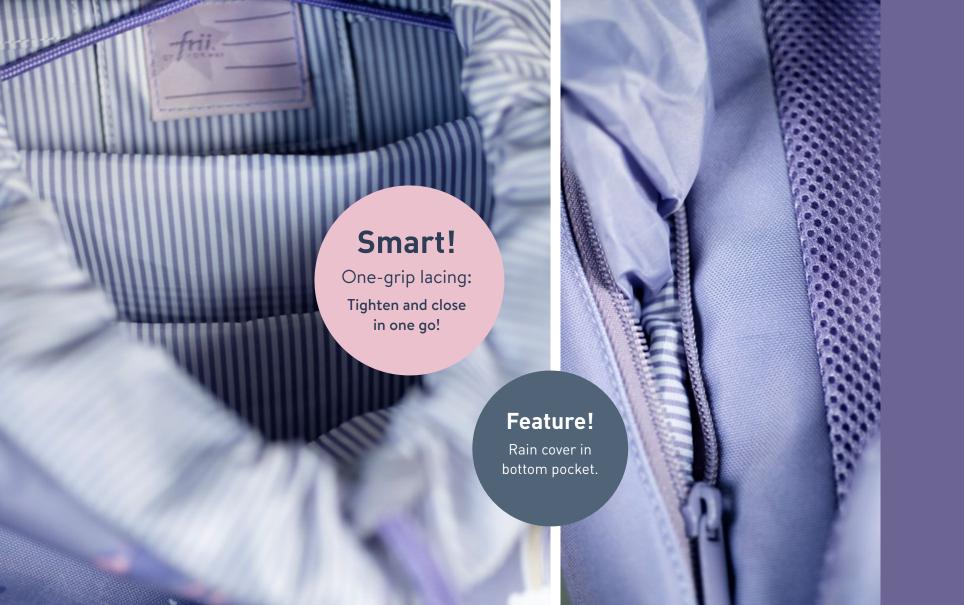

## **Ergonomic**

Reflecting patches

integrated in the design

Quick and easy magnetic lock

Rain cover

in matching colors in bottom pocket

One-grip inside lacing

> Ergonomic easy to carry

#### Smart solutions

Pockets for lunchbox, drinking bottle, iPad, PC/binder, One-grip lacing, keychain holder

#### Safety

Reflective patches on all sides. Glowing
lightball in front. Rain cover with reflective details.

Placing the rain cover at the bottom of
the backpack allows the child better
freedom of movement.

Another advantage of backpacks from Frii of Norway®, is that the rain cover is stored in a pocket at the bottom of the backpack, instead of at the top. This is an advantage in today's society, where issues such as "mobile neck" or "drooping head" present a greater ergonomic challenge, also to children. By removing the rain cover from the top, the child's head and neck can move more freely; in addition, it makes opening and closing the backpack easier. From a professional standpoint, I can confidently recommend the school backpacks from Frii of Norway®.