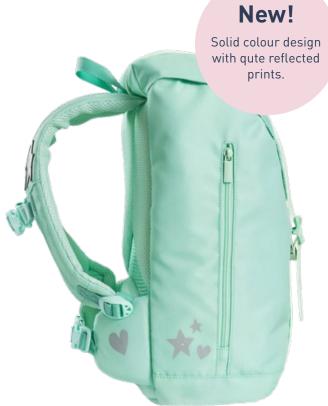

carried.

Inspiring and playful design makes creative and curious kids.

Light to carry, easy to use.



Bigger outside zip pocket

### Dinosaur 22L

DINOSAUR SERIE RETRO 22L



#### New!

Drinking bottle matching 2021 design.













#### Top level quality

2-year warranty

#### • Ergonomic design

Alu-spine, adjustable straps, good carrying system

#### • Superlight backpacks!

Lightest ergonomic schoolbag on the market

#### Smart solutions

Pockets for lunchbox, drinking bottle, iPad, PC/binder, One-grip lacing, keychain holder

#### Safety

Reflective patches on all sides. Glowing
lightball in front. Rain cover with reflective details.

Placing the rain cover at the bottom of
the backpack allows the child better
freedom of movement.

## Mint 22L

SOLID COLOUR SERIE RETRO 22L





## Night Blue 22L

SOLID COLOUR SERIE RETRO 22L







# School backpack | 30 L

#### Ergonomic backpacks in scandinavian design.

Light weight, great functionality and highest quality backpacks!

Frii 30L school backpacks are developed to fit older children and students. The design has a clean retro expression, contemporary colours and prints.

Manufactured in compliance with REACH environmental regulations for childrens products. Designed and developed in Norway.



We have developed an excellent carrying system that also fits the older children. Frii backpack 30L fits well on the back. The internal alu spine keeps its correct ergonomic shape, independent of how much is carried. You get the 30L in playful designs or just clean, solid colours.

Light to carry, easy to use.







Frii o