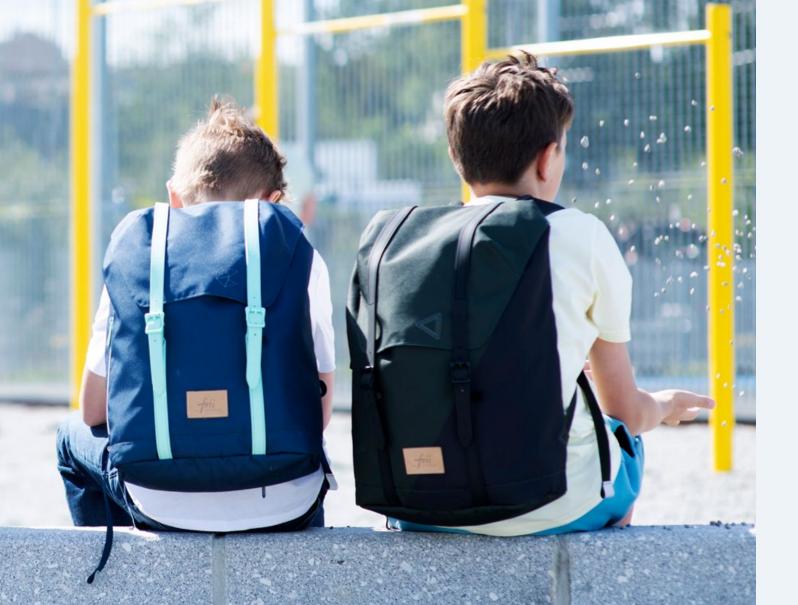

A retro-inspired school backpack of the highest quality, in contemporary colours with a playful, harmonic design. The Frii school backpacks has a superlight design with good carrying comfort and clever details.

#### Superlight backpack in scandinavian design.

Ergonomic, superlight, functionality and quality at the top level! Inspiration for the Frii school backpacks for kids, from children's magical fairytale world. New retro expression with contemporary colours and print. Manufactured in compliance with REACH environmental regulations for childrens products. Designed and developed in Norway.

# Superlight backpack with scandinavian design

Ergonomic, superlight, functionality and quality at the top level!

Light to carry, easy to use - at all time. The kids love it!

Norwegians love their nature, and they are used to carry backpacks. They learn at a very young age how to carry their own backpack, and norwegians learn that the ergonomic is very important. This knowlegde and tradition has been continued in the developing of Frii of Norway's school backpacks.