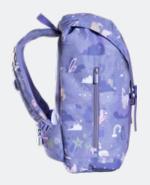

## **Blue Fantasy 22L**

BLUE FANTASY SERIE 2021 RETRO 22L

# Superlight backpack with scandinavian design

Ergonomic, superlight, functionality and quality at the top level!

Light to carry, easy to use - at all time. The kids love it!

Norwegians love their nature, and they are used to carry backpacks. They learn at a very young age how to carry their own backpack, and norwegians learn that the ergonomic is very important. This knowlegde and tradition has been continued in the developing of Frii of Norway's school backpacks.