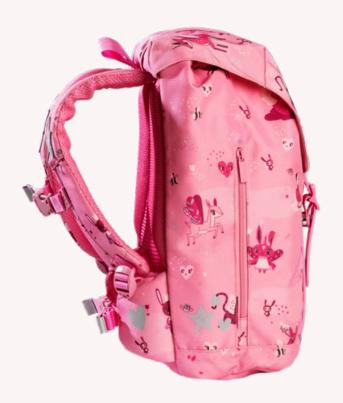

## Pink Butterfly 22L

PINK BUTTERFLY SERIE 2021 RETRO 22L

#### New!

Drinking bottle 400 ml inculated steel.

An excellent carrying system that gives small children a good start to school. Frii backpack fits well on the child's back. An internal aluminium support stay keeps its correct ergonomic shape, independent of how much is carried.

Inspiring and playful design makes creative and curious kids.

Light to carry, easy to use.