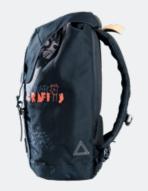

s may differ from the original products.

































400 ml

21125 Purple Steel Drinking bottle

Colours may differ from the original products.









21100 Yellow 22L









21100 Pink Butterfly 22L











21100 Dinosaur 22L

















21100 Superhero 22L







21100 Night Blue 22L



400 ml

21125 Petrol Steel Drinking bottle

21100 MonsterBall 22L

Colours may differ from the original products.



Colours may differ from the original products.





21124 Night Blue Pencilbox





21117 Magic Gym bag







21126 Petrol Lunchbox









Colours may differ from the original products.

This is a scetch of the original product.

Colours may differ from the original products.









Solid colour

21200 Neo Mint 30L











21200 Black 30L



























21200 Green Black 30L





21200 Graffiti 30L



## Good carrying comfort

Andrea Nordbø, Vital Kiropraktikk Sør

School backpacks from Frii of Norway® represent a fresh new approach in a traditional market. The backpacks have all of the functions that a good school backpack should have. It fits well on the child's back. It has an internal aluminium support stay, which means the backpack keeps its correct ergonomic shape, independent of how much is carried.



The greatest difference from other backpacks with good carrying comfort, is that Frii of Norway® backpacks have a self-weight of approx. 840 grammes. This is significantly less than competing school backpacks by comparison. A lighter backpack means less strain on the child's shoulders, neck and back.

Another advantag