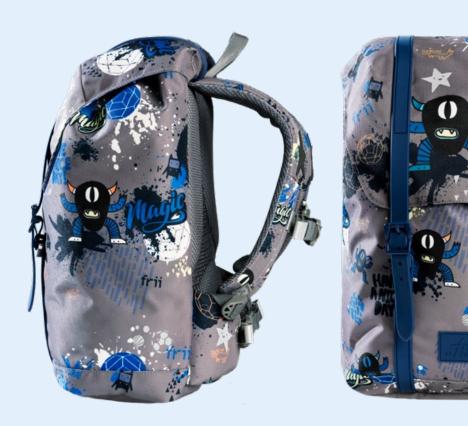

## Magic 22L

MAGIC SERIE 2021 RETRO 22L

Drinking bottle 400 ml inculated steel.