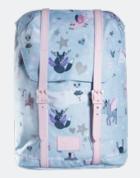

## Magic 22L

MAGIC SERIE 2021 RETRO 22L

Drinking bottle 400 ml inculated steel.

#### New!

Drinking bottle 400 ml inculated steel.

An excellent carrying system that gives small children a good start to school. Frii backpack fits well on the child's back. An internal aluminium support stay keeps its correct ergonomic shape, independent of how much is carried.