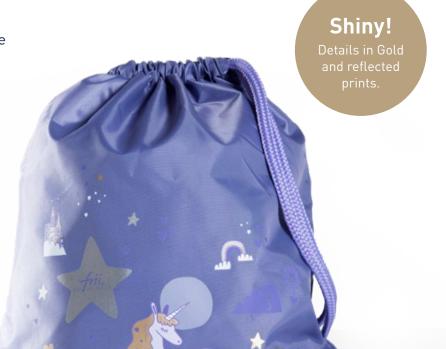

## **Ergonomic**

Reflecting patches

integrated in the design

Quick and easy magnetic lock

Rain cover

in matching colors in bottom pocket

One-grip inside lacing

> Ergonomic easy to carry

A lovely gym bag with reflected prints and pocket on the side are available with the backpacks!

Matching colours and with the same playful, harmonic Frii design. The gym bag is superlight and easy to stuff away when not in use.