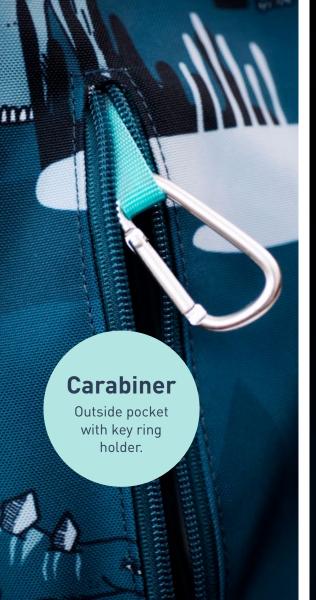

#### Smart solutions

Pockets for lunchbox, drinking bottle, iPad, PC/binder, One-grip lacing, keychain holder