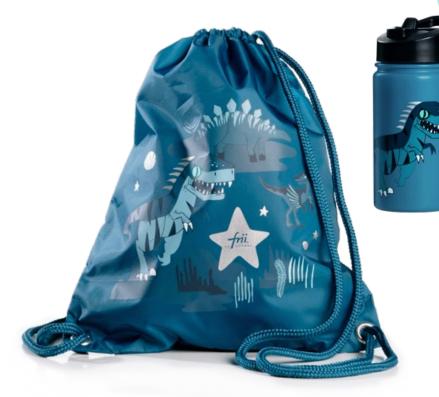

### Dinosaur 22L

DINOSAUR SERIE RETRO 22L

#### New!

Drinking bottle matching 2021 design.