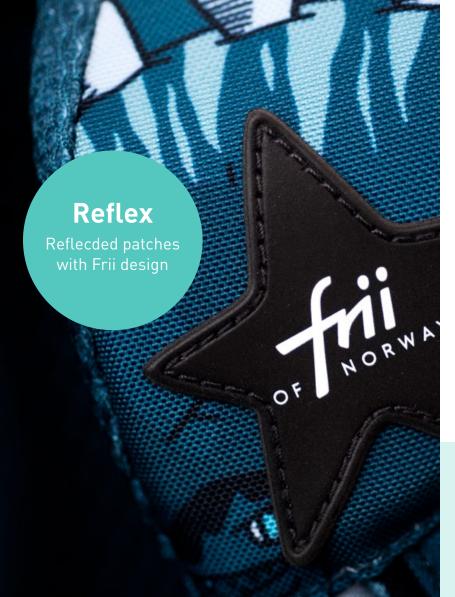

## **Ergonomic**

Reflecting patches

integrated in the design

Quick and easy magnetic lock

Rain cover

in matching colors in bottom pocket

One-grip inside lacing

> Ergonomic easy to carry

#### Safety

Reflective patches on all sides. Glowing
lightball in front. Rain cover with reflective details.

Placing the rain cover at the bottom of
the backpack allows the child better
freedom of movement.