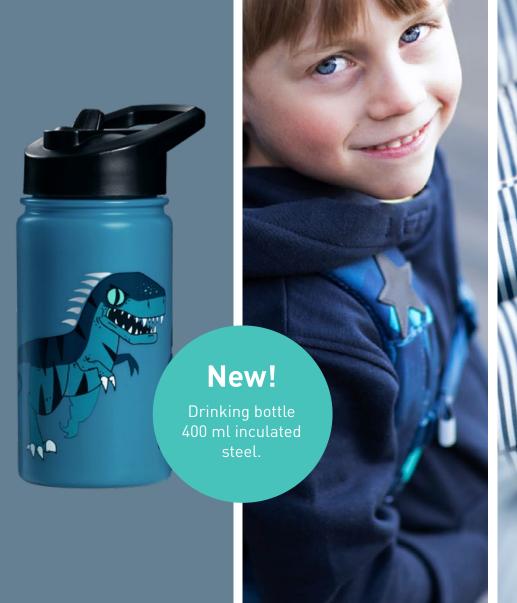

#### New!

Drinking bottle 400 ml inculated steel.

- Reflected prints
  - Zip Pocket