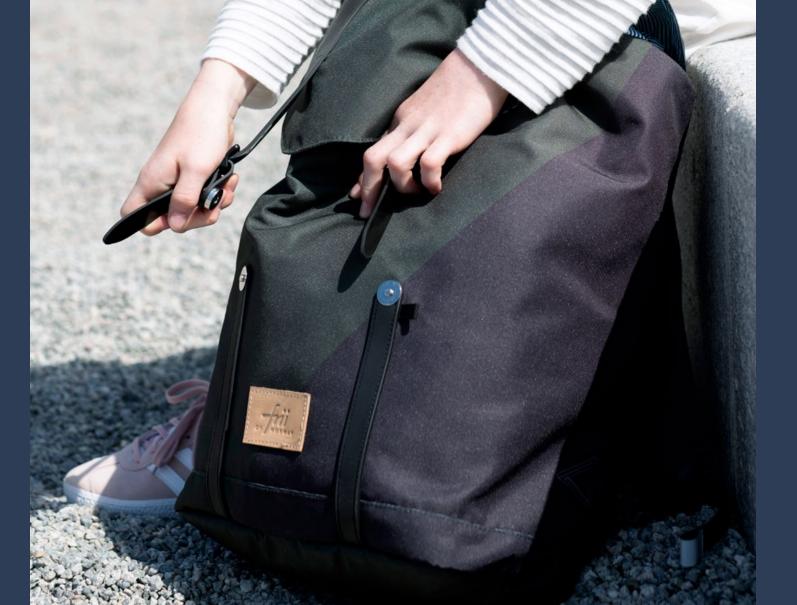

## Green / Black 30L

RETRO 30L

You get the 30L in playful designs or just clean, solid colour.

Light to carry, easy to use.

30L

Real leather details