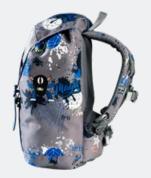

A retro-inspired school backpack of the highest quality, in contemporary colours with a playful, harmonic design. The Frii school backpacks has a superlight design with good carrying comfort and clever details.

Light to carry, easy to use.

Bigger outside zip pocket

## **Ergonomic**

Reflecting patches

integrated in the design

Quick and easy magnetic lock

Rain cover

in matching colors in bottom pocket

One-grip inside lacing

> Ergonomic easy to carry

Smart pockets inside and outside