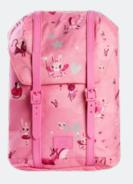

## Pink Butterfly 22L

PINK BUTTERFLY SERIE 2021 RETRO 22L

#### New!

Drinking bottle 400 ml inculated steel.

An excellent carrying system that gives small children a good start to school. Frii backpack fits well on the child's back. An internal aluminium support stay keeps its correct ergonomic shape, independent of how much is carried.

Inspiring and playful design makes creative and curious kids.

Light to carry, easy to use.