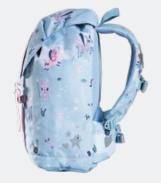

## **Blue Fantasy 22L**

BLUE FANTASY SERIE 2021 RETRO 22L

#### New!

Drinking bottle 400 ml inculated steel.

- Reflected prints
  - Zip Pocket