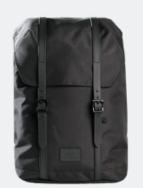

#### Ergonomic backpacks in scandinavian design.

Light weight, great functionality and highest quality backpacks!

Frii 30L school backpacks are developed to fit older children and students. The design has a clean retro expression, contemporary colours and prints.

Manufactured in compliance with REACH environmental regulations for childrens products. Designed and developed in Norway.

We have developed an excellent carrying system that also fits the older children. Frii backpack 30L fits well on the back. The internal alu spine keeps its correct ergonomic shape, independent of how much is carried. You get the 30L in playful designs or just clean, solid colours.

Light to carry, easy to use.

Frii of Norway® should stand out, be a different and cooler choice of school bags. They are the lightest in the market and hold the highest quality. Good design gives good carrying comfort.