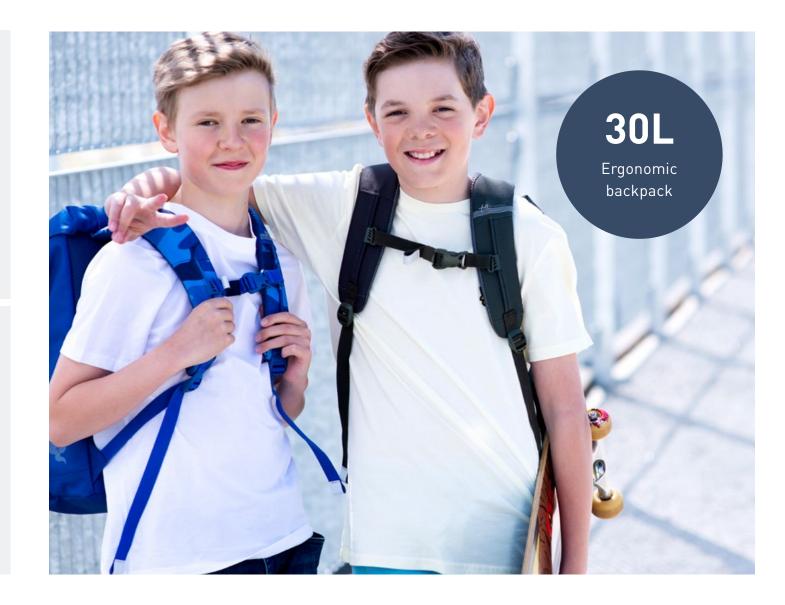

# School backpack | 30 L

#### Ergonomic backpacks in scandinavian design.

Light weight, great functionality and highest quality backpacks!

Frii 30L school backpacks are developed to fit older children and students. The design has a clean retro expression, contemporary colours and prints.

Manufactured in compliance with REACH environmental regulations for childrens products. Designed and developed in Norway.

We have developed an excellent carrying system that also fits the older children. Frii backpack 30L fits well on the back. The internal alu spine keeps its correct ergonomic shape, independent of how much is carried. You get the 30L in playful designs or just clean, solid colours.

Light to carry, easy to use.

Frii of Norway® should stand out, be a different and cooler choice of school bags. They are the lightest in the market and hold the highest quality. Good design gives good carrying comfort.