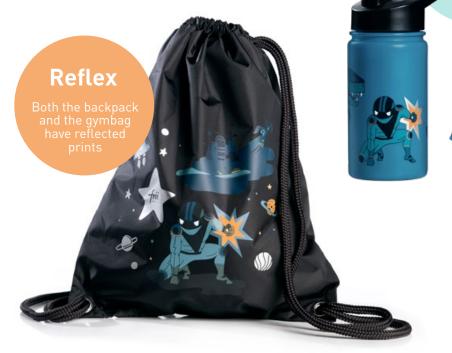

A lovely gym bag with reflected prints and pocket on the side are available with the backpacks!

Matching colours and with the same playful, harmonic Frii design. The gym bag is superlight and easy to stuff away when not in use.

Use it for shcool and for sports. Perfect for year 1-3 schoolchildren!

Light to carry, easy to use.