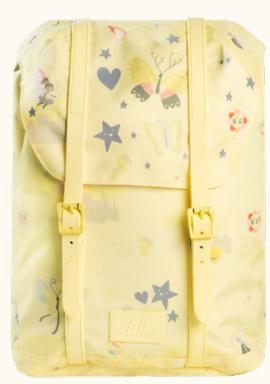

# Yellow 22L New! Drinking bottle matching 22L design YELLOW SERIE 2021 RETRO 22L **Gymbag** • Reflected prints • Zip Pocket

High quality pencil boxes in beautiful colours. School timetable included inside, matching the 22L backpack designs. Fill them with your child's favorite pens and pencils.

Easy to use, perfect for the youngest students.

Inspiration for the playful design has come from the world of fairytales.

Fairytales are familiar to all children and we have a fine tradition of storytelling in Norway. By making illustrations and colours more contemporary, we have created a more modern expression.