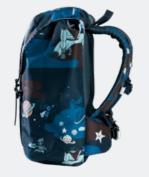

## **SuperHero 22L**

SUPERHERO SERIE 2021 RETRO 22L

A retro-inspired school backpack of the highest quality, in contemporary colours with a playful, harmonic design. The Frii school backpacks has a superlight design with good carrying comfort and clever details.

#### Superlight backpack in scandinavian design.

Ergonomic, superlight, functionality and quality at the top level! Inspiration for the Frii school backpacks for kids, from children's magical fairytale world. New retro expression with contemporary colours and print. Manufactured in compliance with REACH environmental regulations for childrens products. Designed and developed in Norway.