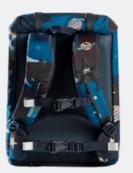

## **Ergonomic**

Reflecting patches

integrated in the design

Quick and easy magnetic lock

Rain cover

in matching colors in bottom pocket

One-grip inside lacing

> Ergonomic easy to carry

#### Safety

Reflective patches on all sides. Glowing
lightball in front. Rain cover with reflective details.

Placing the rain cover at the bottom of
the backpack allows the child better
freedom of movement.