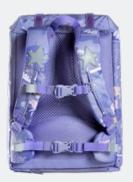

## **Ergonomic**

Reflecting patches

integrated in the design

Quick and easy magnetic lock

Rain cover

in matching colors in bottom pocket

One-grip inside lacing

> Ergonomic easy to carry

#### • Ergonomic design

Alu-spine, adjustable straps, good carrying system

#### Safety

Reflective patches on all sides. Glowing
lightball in front. Rain cover with reflective details.

Placing the rain cover at the bottom of
the backpack allows the child better
freedom of movement.