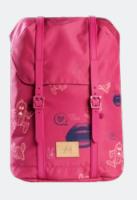

## Pink 30L

RETRO 30L

We have developed an excellent carrying system that also fits the older children. Frii backpack 30L fits well on the back. The internal alu spine keeps its correct ergonomic shape, independent of how much is carried.

You get the 30L in playful designs or just clean, solid colour.

Light to carry, easy to use.

30L

Real leather details