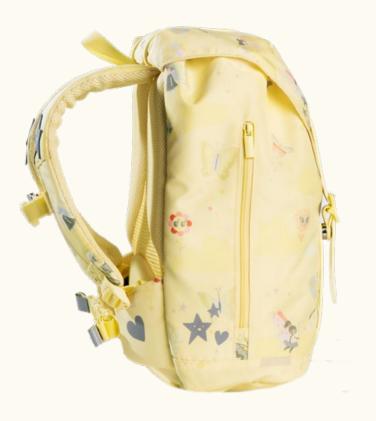

# Yellow 22L New! Drinking bottle matching 22L design YELLOW SERIE 2021 RETRO 22L **Gymbag** • Reflected prints • Zip Pocket

High quality pencil boxes in beautiful colours. School timetable included inside, matching the 22L backpack designs. Fill them with your child's favorite pens and pencils.

Easy to use, perfect for the youngest students.

Inspiration for the playful design has come from the world of fairytales.

Fairytales are familiar to all children and we have a fine tradition of storytelling in Norway. By making illustrations and colours more contemporary, we have created a more modern expression.