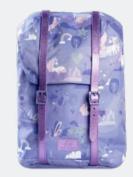

## **Blue Fantasy 22L**

BLUE FANTASY SERIE 2021 RETRO 22L

# Superlight backpack with scandinavian design

Ergonomic, superlight, functionality and quality at the top level!

Light to carry, easy to use - at all time. The kids love it!

Norwegians love their nature, and they are used to carry backpacks. They learn at a very young age how to carry their own backpack, and norwegians learn that the ergonomic is very important. This knowlegde and tradition has been continued in the developing of Frii of Norway's school backpacks.