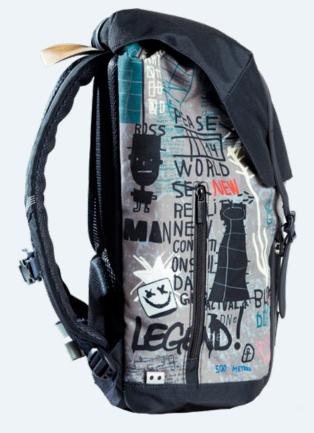

## **Graffiti 30L**

RETRO 30L

## **Ergonomic**

Reflecting patches

integrated in the design

Quick and easy magnetic lock

Rain cover

in matching colors in bottom pocket

One-grip inside lacing

> Ergonomic easy to carry

Smart pockets inside and outside