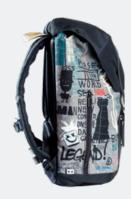

y differ from the original products.

































400 ml

21125 Purple Steel Drinking bottle

Colours may differ from the original products.









21100 Yellow 22L









21100 Pink Butterfly 22L











21100 Dinosaur 22L

















21100 Superhero 22L







21100 Night Blue 22L



400 ml

21125 Petrol Steel Drinking bottle

21100 MonsterBall 22L

Colours may differ from the original products.



Colours may differ from the original products.





21124 Night Blue Pencilbox





21117 Magic Gym bag







21126 Petrol Lunchbox









Colours may differ from the original products.

This is a scetch of the original product.

Colours may differ from the original products.









Solid colour

21200 Neo Mint 30L











21200 Black 30L



























21200 Green Black 30L





21200 Graffiti 30L



## Good carrying comfort

Andrea Nordbø, Vital Kiropraktikk Sør

School backpacks from Frii of Norway® represent a fresh new approach in a traditional market. The backpacks have all of the functions that a good school backpack should have. It fits well on the child's back. It has an internal aluminium support stay, which means the backpack keeps its correct ergonomic shape, independent of how much is carried.



The greatest difference from other backpacks with good carrying comfort, is that Frii of Norway® backpacks have a self-weight of approx. 840 grammes. This is significantly less than competing school backpacks by comparison. A lighter backpack means less strain on the child's shoulders, neck and back.

Another advantage of