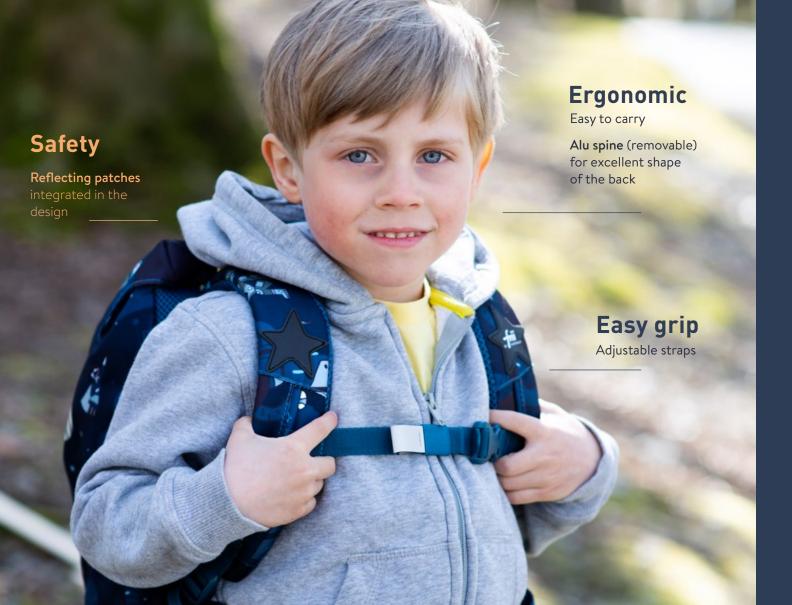

## **Ergonomic**

Reflecting patches

integrated in the design

Quick and easy magnetic lock

Rain cover

in matching colors in bottom pocket

One-grip inside lacing

> Ergonomic easy to carry

#### • Ergonomic design

Alu-spine, adjustable straps, good carrying system

#### Safety

Reflective patches on all sides. Glowing
lightball in front. Rain cover with reflective details.

Placing the rain cover at the bottom of
the backpack allows the child better
freedom of movement.