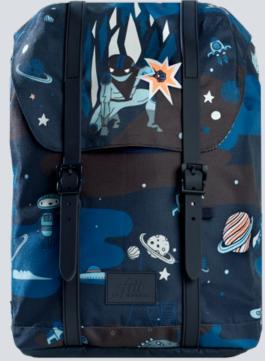

## **SuperHero 22L**

SUPERHERO SERIE 2021 RETRO 22L

## **Ergonomic**

Reflecting patches

integrated in the design

Quick and easy magnetic lock

Rain cover

in matching colors in bottom pocket

One-grip inside lacing

> Ergonomic easy to carry

Smart pockets inside and outside