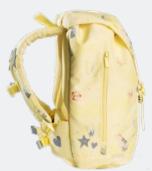

A retro-inspired school backpack of the highest quality, in contemporary colours with a playful, harmonic design. The Frii school backpacks has a superlight design with good carrying comfort and clever details.

# Yellow 22L New! Drinking bottle matching 22L design YELLOW SERIE 2021 RETRO 22L **Gymbag** • Reflected prints • Zip Pocket

High quality pencil boxes in beautiful colours. School timetable included inside, matching the 22L backpack designs. Fill them with your child's favorite pens and pencils.