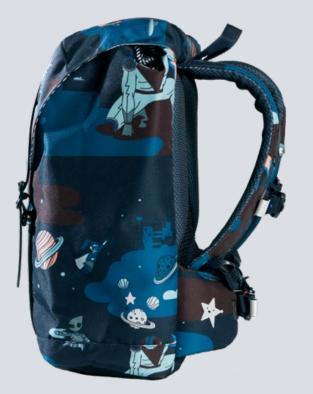

## **SuperHero 22L**

SUPERHERO SERIE 2021 RETRO 22L

## **Ergonomic**

Reflecting patches

integrated in the design

Quick and easy magnetic lock

Rain cover

in matching colors in bottom pocket

One-grip inside lacing

> Ergonomic easy to carry

Smart pockets inside and outside