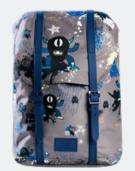

A lovely gym bag with reflected prints and pocket on the side are available with the backpacks!

Matching colours and with the same playful, harmonic Frii design. The gym bag is superlight and easy to stuff away when not in use.

Use it for shcool and for sports. Perfect for year 1-3 schoolchildren!

Light to carry, easy to use.