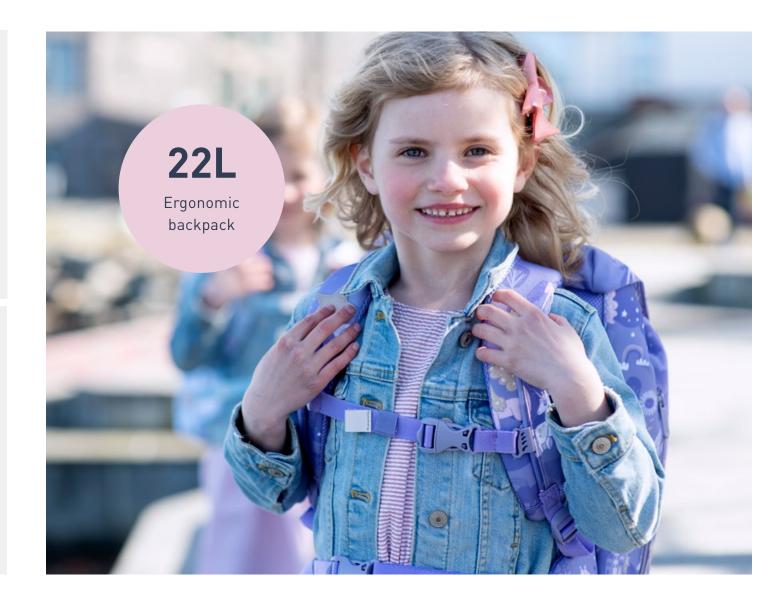

# School backpack | 22 L

#### Superlight backpack in scandinavian design.

Ergonomic, superlight, functionality and quality at the top level! Inspiration for the Frii school backpacks for kids, from children's magical fairytale world. New retro expression with contemporary colours and print. Manufactured in compliance with REACH environmental regulations for childrens products. Designed and developed in Norway.