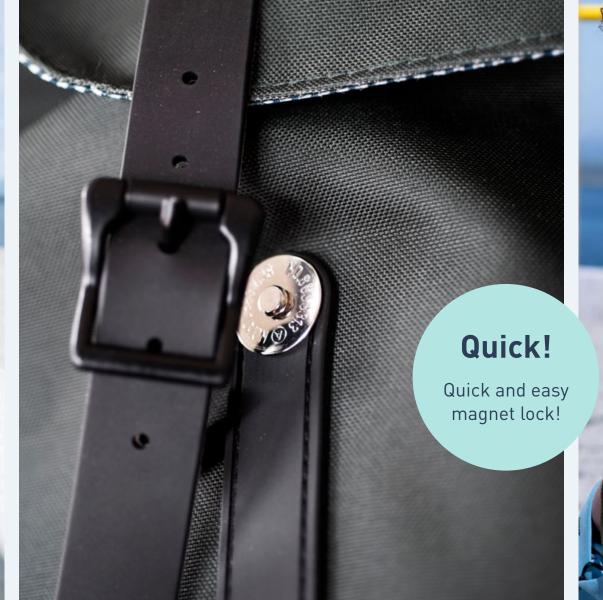

## **Ergonomic**

Reflecting patches

integrated in the design

Quick and easy magnetic lock

Rain cover

in matching colors in bottom pocket

One-grip inside lacing

> Ergonomic easy to carry