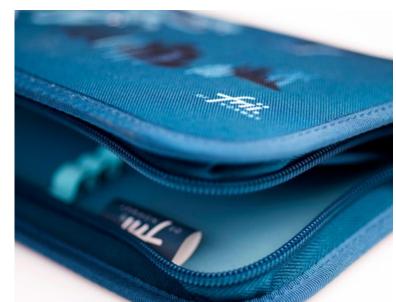

#### Smart solutions

Pockets for lunchbox, drinking bottle, iPad, PC/binder, One-grip lacing, keychain holder

Another advantage of backpacks from Frii of Norway®, is that the rain cover is stored in a pocket at the bottom of the backpack, instead of at the top. This is an advantage in today's society, where issues such as "mobile neck" or "drooping head" present a greater ergonomic challenge, also to children. By removing the rain cover from the top, the child's head and neck can move more freely; in addition, it makes opening and closing the backpack easier. From a professional standpoint, I can confidently recommend the school backpacks from Frii of Norway®.