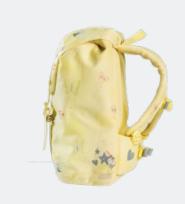

# Yellow 22L New! Drinking bottle matching 22L design YELLOW SERIE 2021 RETRO 22L **Gymbag** • Reflected prints • Zip Pocket

High quality pencil boxes in beautiful colours. School timetable included inside, matching the 22L backpack designs. Fill them with your child's favorite pens and pencils.