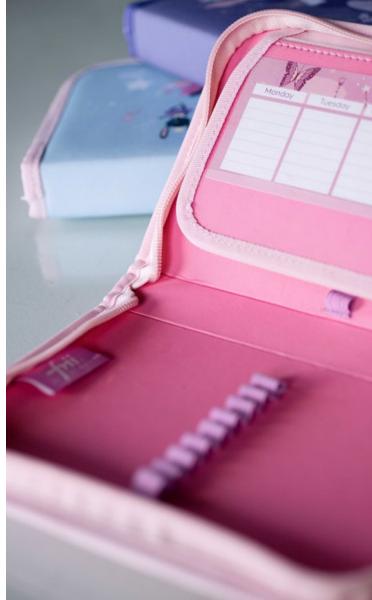

# Yellow 22L New! Drinking bottle matching 22L design YELLOW SERIE 2021 RETRO 22L **Gymbag** • Reflected prints • Zip Pocket

High quality pencil boxes in beautiful colours. School timetable included inside, matching the 22L backpack designs. Fill them with your child's favorite pens and pencils.