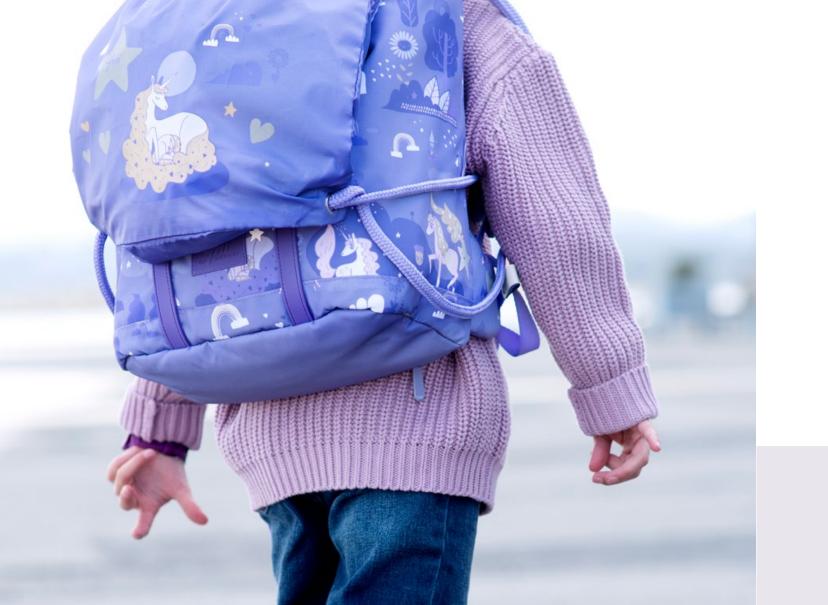

A retro-inspired school backpack of the highest quality, in contemporary colours with a playful, harmonic design. The Frii school backpacks has a superlight design with good carrying comfort and clever details.

Light to carry, easy to use.

Bigger outside zip pocket

## **Ergonomic**

Reflecting patches

integrated in the design

Quick and easy magnetic lock

Rain cover

in matching colors in bottom pocket

One-grip inside lacing

> Ergonomic easy to carry

Smart pockets inside and outside