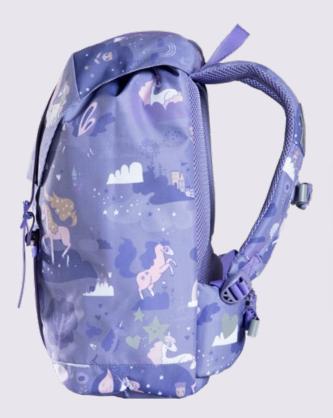

## Magic 22L

MAGIC SERIE 2021 RETRO 22L

Drinking bottle 400 ml inculated steel.