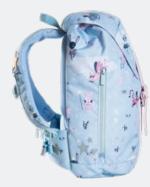

## Magic 22L

MAGIC SERIE 2021 RETRO 22L

Drinking bottle 400 ml inculated steel.

#### New!

Drinking bottle 400 ml inculated steel.

An excellent carrying system that gives small children a good start to school. Frii backpack fits well on the child's back. An internal aluminium support stay keeps its correct ergonomic shape, independent of how much is carried.