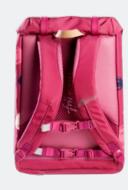

## **Ergonomic**

Reflecting patches

integrated in the design

Quick and easy magnetic lock

Rain cover

in matching colors in bottom pocket

One-grip inside lacing

> Ergonomic easy to carry

#### Safety

Reflective patches on all sides. Glowing
lightball in front. Rain cover with reflective details.

Placing the rain cover at the bottom of
the backpack allows the child better
freedom of movement.