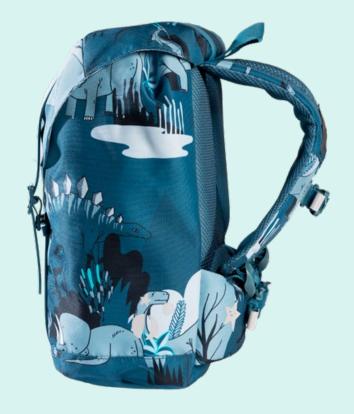

A retro-inspired school backpack of the highest quality, in contemporary colours with a playful, harmonic design. The Frii school backpacks has a superlight design with good carrying comfort and clever details.

Light to carry, easy to use.

Bigger outside zip pocket

## **Ergonomic**

Reflecting patches

integrated in the design

Quick and easy magnetic lock

Rain cover

in matching colors in bottom pocket

One-grip inside lacing

> Ergonomic easy to carry

Smart pockets inside and outside