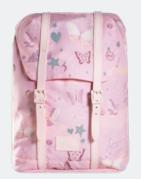

## Pink Butterfly 22L

PINK BUTTERFLY SERIE 2021 RETRO 22L

#### New!

Drinking bottle 400 ml inculated steel.

An excellent carrying system that gives small children a good start to school. Frii backpack fits well on the child's back. An internal aluminium support stay keeps its correct ergonomic shape, independent of how much is carried.

Inspiring and playful design makes creative and curious kids.

Light to carry, easy to use.