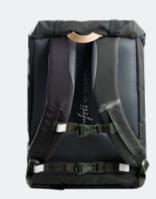

## **Ergonomic**

Reflecting patches

integrated in the design

Quick and easy magnetic lock

Rain cover

in matching colors in bottom pocket

One-grip inside lacing

> Ergonomic easy to carry

#### • Ergonomic design

Alu-spine, adjustable straps, good carrying system

#### Safety

Reflective patches on all sides. Glowing
lightball in front. Rain cover with reflective details.

Placing the rain cover at the bottom of
the backpack allows the child better
freedom of movement.