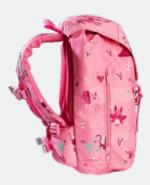

## Pink Butterfly 22L

PINK BUTTERFLY SERIE 2021 RETRO 22L

#### New!

Drinking bottle 400 ml inculated steel.

An excellent carrying system that gives small children a good start to school. Frii backpack fits well on the child's back. An internal aluminium support stay keeps its correct ergonomic shape, independent of how much is carried.

Inspiring and playful design makes creative and curious kids.

Light to carry, easy to use.