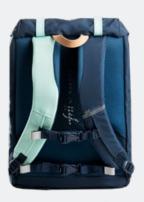

## **Ergonomic**

Reflecting patches

integrated in the design

Quick and easy magnetic lock

Rain cover

in matching colors in bottom pocket

One-grip inside lacing

> Ergonomic easy to carry

#### • Ergonomic design

Alu-spine, adjustable straps, good carrying system

#### Safety

Reflective patches on all sides. Glowing
lightball in front. Rain cover with reflective details.

Placing the rain cover at the bottom of
the backpack allows the child better
freedom of movement.