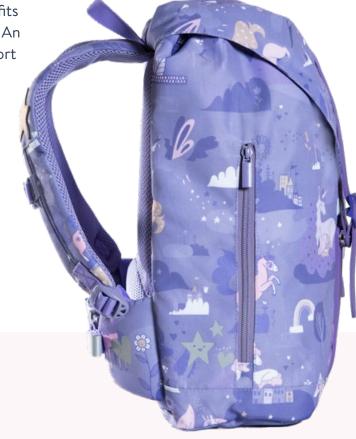

## Magic 22L

MAGIC SERIE 2021 RETRO 22L

Drinking bottle 400 ml inculated steel.

## **Ergonomic**

Reflecting patches

integrated in the design

Quick and easy magnetic lock

Rain cover

in matching colors in bottom pocket

One-grip inside lacing

> Ergonomic easy to carry

Smart pockets inside and outside