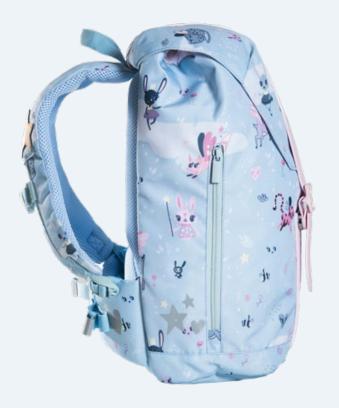

# School backpack | 22 L

#### Superlight backpack in scandinavian design.

Ergonomic, superlight, functionality and quality at the top level! Inspiration for the Frii school backpacks for kids, from children's magical fairytale world. New retro expression with contemporary colours and print. Manufactured in compliance with REACH environmental regulations for childrens products. Designed and developed in Norway.

Easy to use, perfect for the youngest students.

Inspiration for the playful design has come from the world of fairytales.

Fairytales are familiar to all children and we have a fine tradition of storytelling in Norway. By making illustrations and colours more contemporary, we have created a more modern expression.

In general, children and adults are now more fashion-conscious than before. Whereas we have previously taken inspiration from products for kindergarten children, and used this to created 1th grade school bags, this time we have been inspired by youth and adults, and we have used colours and designs that reflect society at large. Therefore we have developed a retro-inspired backpack in modern colours, with a playful yet harmonic expression.