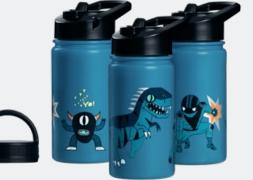

# Yellow 22L New! Drinking bottle matching 22L design YELLOW SERIE 2021 RETRO 22L **Gymbag** • Reflected prints • Zip Pocket

High quality pencil boxes in beautiful colours. School timetable included inside, matching the 22L backpack designs. Fill them with your child's favorite pens and pencils.

#### New!

Drinking bottle 400 ml inculated steel.

- Reflected prints
  - Zip Pocket

#### New!

Drinking bottle matching 2021 design.

## Magic 22L

MAGIC SERIE 2021 RETRO 22L

Drinking bottle 400 ml inculated steel.

#### New!

Drinking bottle 400 ml inculated steel.

An excellent carrying system that gives small children a good start to school. Frii backpack fits well on the child's back. An internal aluminium support stay keeps its correct ergonomic shape, independent of how much is carried.