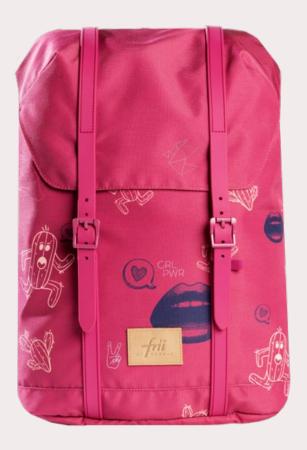

## Pink Butterfly 22L

PINK BUTTERFLY SERIE 2021 RETRO 22L

#### New!

Drinking bottle 400 ml inculated steel.

An excellent carrying system that gives small children a good start to school. Frii backpack fits well on the child's back. An internal aluminium support stay keeps its correct ergonomic shape, independent of how much is carried.