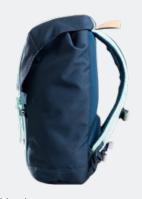

A retro-inspired school backpack of the highest quality, in contemporary colours with a playful, harmonic design. The Frii school backpacks has a superlight design with good carrying comfort and clever details.

Light to carry, easy to use.

Bigger outside zip pocket

## **Ergonomic**

Reflecting patches

integrated in the design

Quick and easy magnetic lock

Rain cover

in matching colors in bottom pocket

One-grip inside lacing

> Ergonomic easy to carry

Smart pockets inside and outside