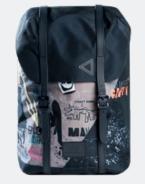

may differ from the original products.

































400 ml

21125 Purple Steel Drinking bottle

Colours may differ from the original products.









21100 Yellow 22L









21100 Pink Butterfly 22L











21100 Dinosaur 22L

















21100 Superhero 22L







21100 Night Blue 22L



400 ml

21125 Petrol Steel Drinking bottle

21100 MonsterBall 22L

Colours may differ from the original products.



Colours may differ from the original products.





21124 Night Blue Pencilbox





21117 Magic Gym bag







21126 Petrol Lunchbox









Colours may differ from the original products.

This is a scetch of the original product.

Colours may differ from the original products.









Solid colour

21200 Neo Mint 30L











21200 Black 30L



























21200 Green Black 30L





21200 Graffiti 30L



## Good carrying comfort

Andrea Nordbø, Vital Kiropraktikk Sør

School backpacks from Frii of Norway® represent a fresh new approach in a traditional market. The backpacks have all of the functions that a good school backpack should have. It fits well on the child's back. It has an internal aluminium support stay, which means the backpack keeps its correct ergonomic shape, independent of how much is carried.



The greatest difference from other backpacks with good carrying comfort, is that Frii of Norway® backpacks have a self-weight of approx. 840 grammes. This is significantly less than competing school backpacks by comparison. A lighter backpack means less strain on the child's shoulders, neck and back.

Another advantage