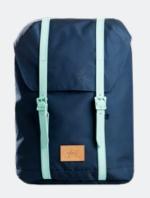

A retro-inspired school backpack of the highest quality, in contemporary colours with a playful, harmonic design. The Frii school backpacks has a superlight design with good carrying comfort and clever details.

#### Superlight backpack in scandinavian design.

Ergonomic, superlight, functionality and quality at the top level! Inspiration for the Frii school backpacks for kids, from children's magical fairytale world. New retro expression with contemporary colours and print. Manufactured in compliance with REACH environmental regulations for childrens products. Designed and developed in Norway.

An excellent carrying system combined with light weight and a tasteful design makes

Frii of Norway® to the preferable choice of school backpacks. We are for 2021 launching a wider collection including drinking bottles and lunch boxes.