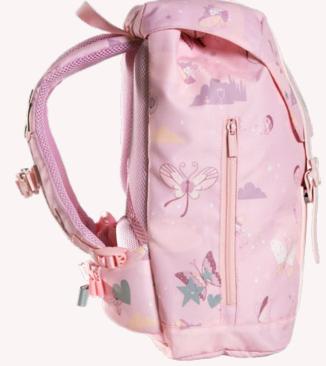

## Pink Butterfly 22L

PINK BUTTERFLY SERIE 2021 RETRO 22L

#### New!

Drinking bottle 400 ml inculated steel.

An excellent carrying system that gives small children a good start to school. Frii backpack fits well on the child's back. An internal aluminium support stay keeps its correct ergonomic shape, independent of how much is carried.

Inspiring and playful design makes creative and curious kids.

Light to carry, easy to use.