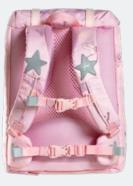

## **Ergonomic**

Reflecting patches

integrated in the design

Quick and easy magnetic lock

Rain cover

in matching colors in bottom pocket

One-grip inside lacing

> Ergonomic easy to carry

#### Safety

Reflective patches on all sides. Glowing
lightball in front. Rain cover with reflective details.

Placing the rain cover at the bottom of
the backpack allows the child better
freedom of movement.