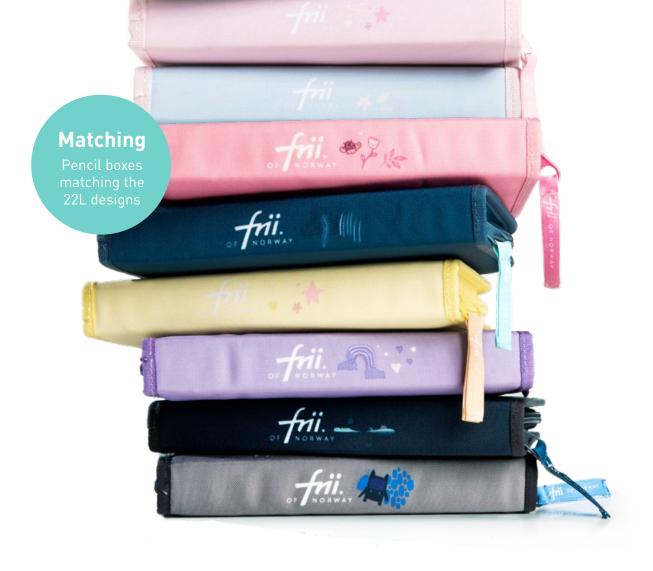

# Yellow 22L New! Drinking bottle matching 22L design YELLOW SERIE 2021 RETRO 22L **Gymbag** • Reflected prints • Zip Pocket

High quality pencil boxes in beautiful colours. School timetable included inside, matching the 22L backpack designs. Fill them with your child's favorite pens and pencils.