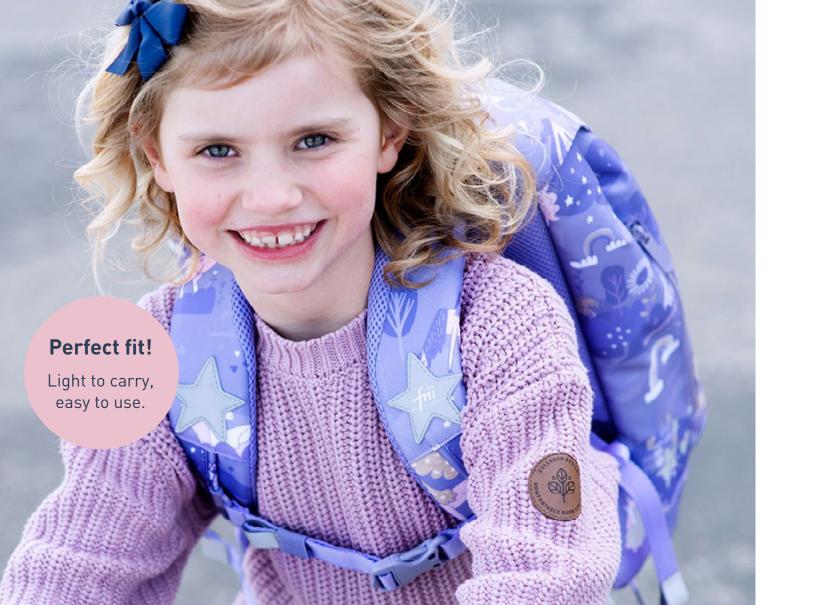

tasteful design makes Frii of Norway the preferable choice of school backpacks. Light to carry, easy to use.

Frii of Norway is designed by heart. We love to create quality and happiness for children, and we want to give our children the best.

A retro-inspired school backpack of the highest quality, in contemporary colours with a playful, harmonic design. The Frii school backpacks has a superlight design with good carrying comfort and clever details.

Light to carry, easy to use.

Bigger outside zip pocket

## **Ergonomic**

Reflecting patches

integrated in the design

Quick and easy magnetic lock

Rain cover

in matching colors in bottom pocket

One-grip inside lacing

> Ergonomic easy to carry

Smart pockets inside and outside