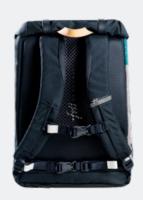

## **Ergonomic**

Reflecting patches

integrated in the design

Quick and easy magnetic lock

Rain cover

in matching colors in bottom pocket

One-grip inside lacing

> Ergonomic easy to carry

#### • Ergonomic design

Alu-spine, adjustable straps, good carrying system

#### Safety

Reflective patches on all sides. Glowing
lightball in front. Rain cover with reflective details.

Placing the rain cover at the bottom of
the backpack allows the child better
freedom of movement.