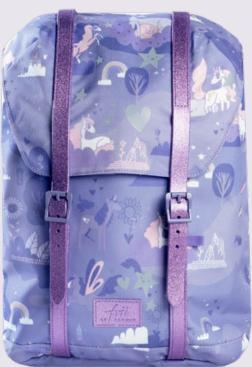

## Magic 22L

MAGIC SERIE 2021 RETRO 22L

Drinking bottle 400 ml inculated steel.