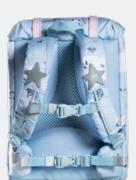

## **Ergonomic**

Reflecting patches

integrated in the design

Quick and easy magnetic lock

Rain cover

in matching colors in bottom pocket

One-grip inside lacing

> Ergonomic easy to carry

#### Safety

Reflective patches on all sides. Glowing
lightball in front. Rain cover with reflective details.

Placing the rain cover at the bottom of
the backpack allows the child better
freedom of movement.

Another advantage of backpacks from Frii of Norway®, is that the rain cover is stored in a pocket at the bottom of the backpack, instead of at the top. This is an advantage in today's society, where issues such as "mobile neck" or "drooping head" present a greater ergonomic challenge, also to children. By removing the rain cover from the top, the child's head and neck can move more freely; in addition, it makes opening and closing the backpack easier. From a professional standpoint, I can confidently recommend the school backpacks from Frii of Norway®.