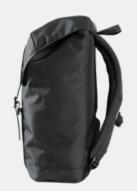

A retro-inspired school backpack of the highest quality, in contemporary colours with a playful, harmonic design. The Frii school backpacks has a superlight design with good carrying comfort and clever details.

Light to carry, easy to use.

Bigger outside zip pocket

## **Ergonomic**

Reflecting patches

integrated in the design

Quick and easy magnetic lock

Rain cover

in matching colors in bottom pocket

One-grip inside lacing

> Ergonomic easy to carry

Smart pockets inside and outside