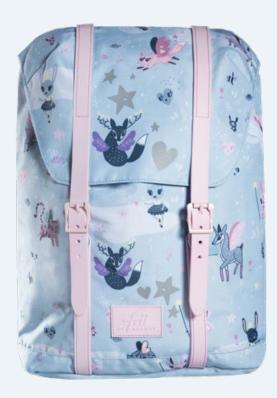

## Magic 22L

MAGIC SERIE 2021 RETRO 22L

Drinking bottle 400 ml inculated steel.