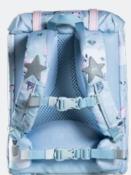

## **Ergonomic**

Reflecting patches

integrated in the design

Quick and easy magnetic lock

Rain cover

in matching colors in bottom pocket

One-grip inside lacing

> Ergonomic easy to carry

#### • Ergonomic design

Alu-spine, adjustable straps, good carrying system

#### Safety

Reflective patches on all sides. Glowing
lightball in front. Rain cover with reflective details.

Placing the rain cover at the bottom of
the backpack allows the child better
freedom of movement.