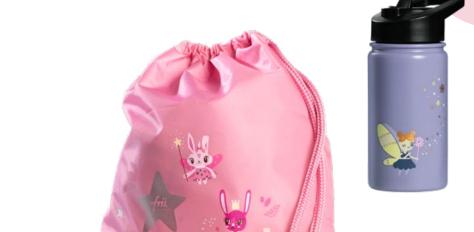

A lovely gym bag with reflected prints and pocket on the side are available with the backpacks!

Matching colours and with the same playful, harmonic Frii design. The gym bag is superlight and easy to stuff away when not in use.

Use it for shcool and for sports. Perfect for year 1-3 schoolchildren!

Light to carry, easy to use.

#### New!

Drinking bottle 400 ml inculated steel.

- Reflected prints
  - Zip Pocket