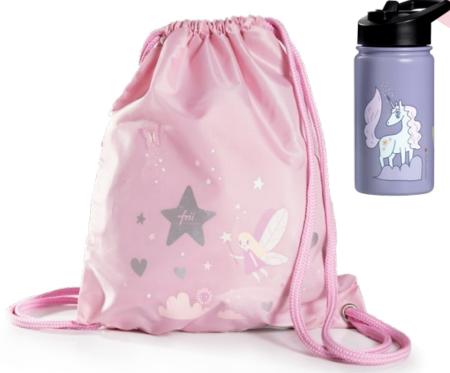

A lovely gym bag with reflected prints and pocket on the side are available with the backpacks!

Matching colours and with the same playful, harmonic Frii design. The gym bag is superlight and easy to stuff away when not in use.

#### New!

Drinking bottle 400 ml inculated steel.

- Reflected prints
  - Zip Pocket