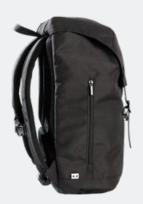

A retro-inspired school backpack of the highest quality, in contemporary colours with a playful, harmonic design. The Frii school backpacks has a superlight design with good carrying comfort and clever details.

Light to carry, easy to use.

Bigger outside zip pocket

## **Ergonomic**

Reflecting patches

integrated in the design

Quick and easy magnetic lock

Rain cover

in matching colors in bottom pocket

One-grip inside lacing

> Ergonomic easy to carry

Smart pockets inside and outside