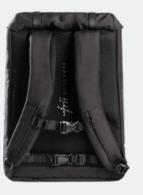

## **Ergonomic**

Reflecting patches

integrated in the design

Quick and easy magnetic lock

Rain cover

in matching colors in bottom pocket

One-grip inside lacing

> Ergonomic easy to carry

#### • Ergonomic design

Alu-spine, adjustable straps, good carrying system

#### Safety

Reflective patches on all sides. Glowing
lightball in front. Rain cover with reflective details.

Placing the rain cover at the bottom of
the backpack allows the child better
freedom of movement.