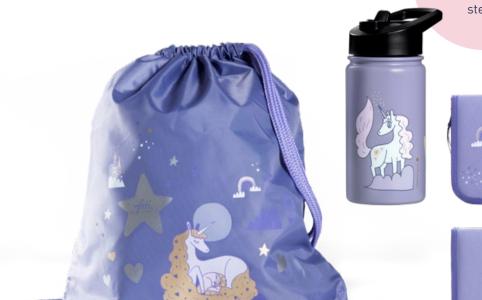

A lovely gym bag with reflected prints and pocket on the side are available with the backpacks!

Matching colours and with the same playful, harmonic Frii design. The gym bag is superlight and easy to stuff away when not in use.

Use it for shcool and for sports. Perfect for year 1-3 schoolchildren!

Light to carry, easy to use.