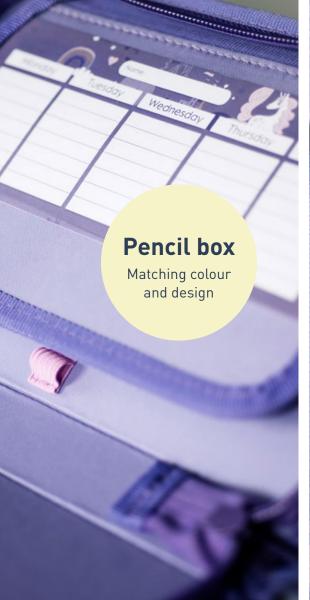

# Yellow 22L New! Drinking bottle matching 22L design YELLOW SERIE 2021 RETRO 22L **Gymbag** • Reflected prints • Zip Pocket

High quality pencil boxes in beautiful colours. School timetable included inside, matching the 22L backpack designs. Fill them with your child's favorite pens and pencils.