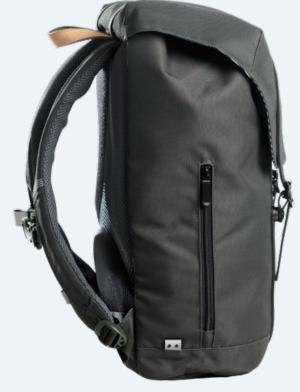

## **Ergonomic**

Reflecting patches

integrated in the design

Quick and easy magnetic lock

Rain cover

in matching colors in bottom pocket

One-grip inside lacing

> Ergonomic easy to carry

Smart pockets inside and outside

#### Smart solutions

Pockets for lunchbox, drinking bottle, iPad, PC/binder, One-grip lacing, keychain holder

#### Safety

Reflective patches on all sides. Glowing
lightball in front. Rain cover with reflective details.

Placing the rain cover at the bottom of
the backpack allows the child better
freedom of movement.