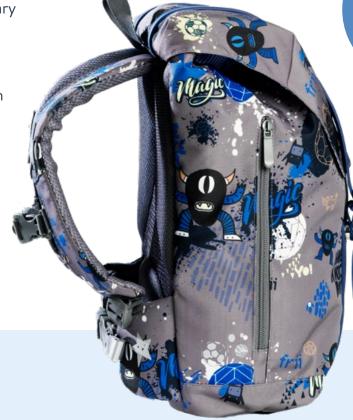

A retro-inspired school backpack of the highest quality, in contemporary colours with a playful, harmonic design. The Frii school backpacks has a superlight design with good carrying comfort and clever details.

Light to carry, easy to use.

Bigger outside zip pocket

## **Ergonomic**

Reflecting patches

integrated in the design

Quick and easy magnetic lock

Rain cover

in matching colors in bottom pocket

One-grip inside lacing

> Ergonomic easy to carry

Smart pockets inside and outside