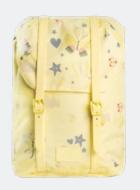

A retro-inspired school backpack of the highest quality, in contemporary colours with a playful, harmonic design. The Frii school backpacks has a superlight design with good carrying comfort and clever details.

Light to carry, easy to use.

Bigger outside zip pocket

# Yellow 22L New! Drinking bottle matching 22L design YELLOW SERIE 2021 RETRO 22L **Gymbag** • Reflected prints • Zip Pocket

High quality pencil boxes in beautiful colours. School timetable included inside, matching the 22L backpack designs. Fill them with your child's favorite pens and pencils.