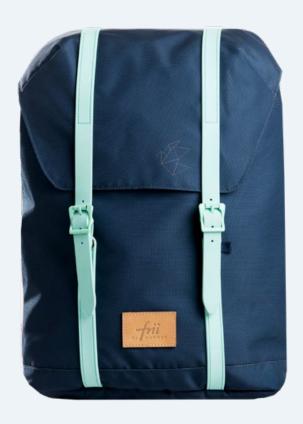

A retro-inspired school backpack of the highest quality, in contemporary colours with a playful, harmonic design. The Frii school backpacks has a superlight design with good carrying comfort and clever details.

Light to carry, easy to use.

Bigger outside zip pocket

## **Ergonomic**

Reflecting patches

integrated in the design

Quick and easy magnetic lock

Rain cover

in matching colors in bottom pocket

One-grip inside lacing

> Ergonomic easy to carry

Smart pockets inside and outside