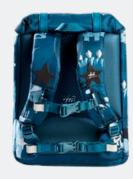

## **Ergonomic**

Reflecting patches

integrated in the design

Quick and easy magnetic lock

Rain cover

in matching colors in bottom pocket

One-grip inside lacing

> Ergonomic easy to carry

#### • Ergonomic design

Alu-spine, adjustable straps, good carrying system

#### Safety

Reflective patches on all sides. Glowing
lightball in front. Rain cover with reflective details.

Placing the rain cover at the bottom of
the backpack allows the child better
freedom of movement.