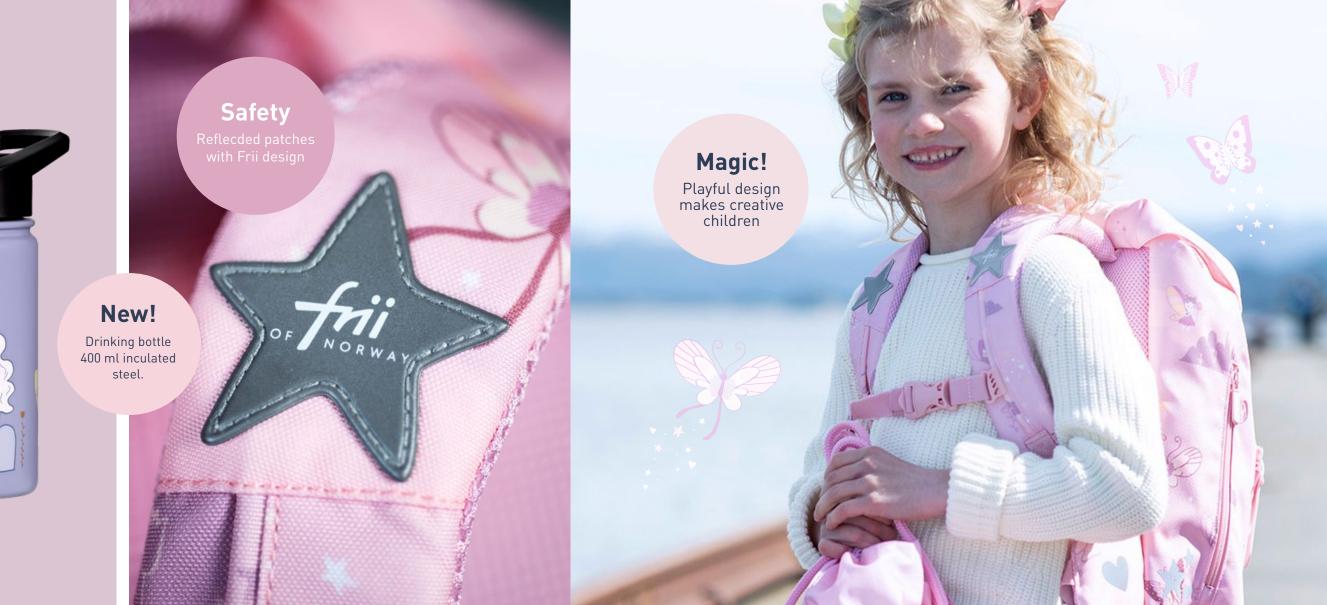

## **Ergonomic**

Reflecting patches

integrated in the design

Quick and easy magnetic lock

Rain cover

in matching colors in bottom pocket

One-grip inside lacing

> Ergonomic easy to carry

#### Safety

Reflective patches on all sides. Glowing
lightball in front. Rain cover with reflective details.

Placing the rain cover at the bottom of
the backpack allows the child better
freedom of movement.