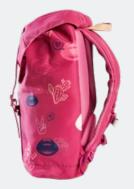

## Pink 30L

RETRO 30L

We have developed an excellent carrying system that also fits the older children. Frii backpack 30L fits well on the back. The internal alu spine keeps its correct ergonomic shape, independent of how much is carried.

You get the 30L in playful designs or just clean, solid colour.

Light to carry, easy to use.

30L

Real leather details