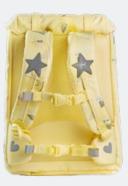

## **Ergonomic**

Reflecting patches

integrated in the design

Quick and easy magnetic lock

Rain cover

in matching colors in bottom pocket

One-grip inside lacing

> Ergonomic easy to carry

#### • Ergonomic design

Alu-spine, adjustable straps, good carrying system

#### Safety

Reflective patches on all sides. Glowing
lightball in front. Rain cover with reflective details.

Placing the rain cover at the bottom of
the backpack allows the child better
freedom of movement.