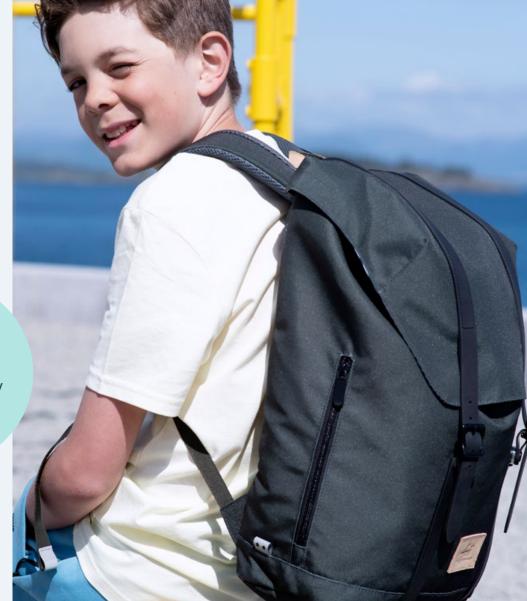

A retro-inspired school backpack of the highest quality, in contemporary colours with a playful, harmonic design. The Frii school backpacks has a superlight design with good carrying comfort and clever details.

Light to carry, easy to use.

Bigger outside zip pocket

## **Ergonomic**

Reflecting patches

integrated in the design

Quick and easy magnetic lock

Rain cover

in matching colors in bottom pocket

One-grip inside lacing

> Ergonomic easy to carry

Smart pockets inside and outside