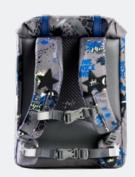

#### • Ergonomic design

Alu-spine, adjustable straps, good carrying system

#### Safety

Reflective patches on all sides. Glowing
lightball in front. Rain cover with reflective details.

Placing the rain cover at the bottom of
the backpack allows the child better
freedom of movement.