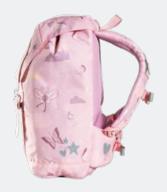

## Pink Butterfly 22L

PINK BUTTERFLY SERIE 2021 RETRO 22L

#### New!

Drinking bottle 400 ml inculated steel.

An excellent carrying system that gives small children a good start to school. Frii backpack fits well on the child's back. An internal aluminium support stay keeps its correct ergonomic shape, independent of how much is carried.