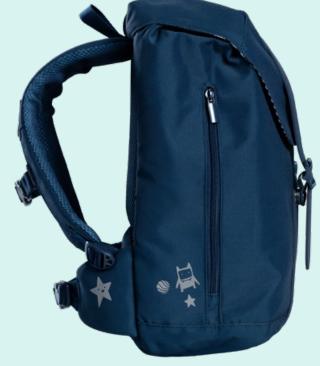

e and curious kids.

Light to carry, easy to use.



Bigger outside zip pocket

### Dinosaur 22L

DINOSAUR SERIE RETRO 22L



#### New!

Drinking bottle matching 2021 design.













#### Top level quality

2-year warranty

#### • Ergonomic design

Alu-spine, adjustable straps, good carrying system

#### • Superlight backpacks!

Lightest ergonomic schoolbag on the market

#### Smart solutions

Pockets for lunchbox, drinking bottle, iPad, PC/binder, One-grip lacing, keychain holder

#### Safety

Reflective patches on all sides. Glowing
lightball in front. Rain cover with reflective details.

Placing the rain cover at the bottom of
the backpack allows the child better
freedom of movement.

## Mint 22L

SOLID COLOUR SERIE RETRO 22L





## Night Blue 22L

SOLID COLOUR SERIE RETRO 22L







# School backpack | 30 L

#### Ergonomic backpacks in scandinavian design.

Light weight, great functionality and highest quality backpacks!

Frii 30L school backpacks are developed to fit older children and students. The design has a clean retro expression, contemporary colours and prints.

Manufactured in compliance with REACH environmental regulations for childrens products. Designed and developed in Norway.



We have developed an excellent carrying system that also fits the older children. Frii backpack 30L fits well on the back. The internal alu spine keeps its correct ergonomic shape, independent of how much is carried. You get the 30L in playful designs or just clean, solid colours.

Light to carry, easy to use.







Frii of Norway® should stand out, be a different and cooler