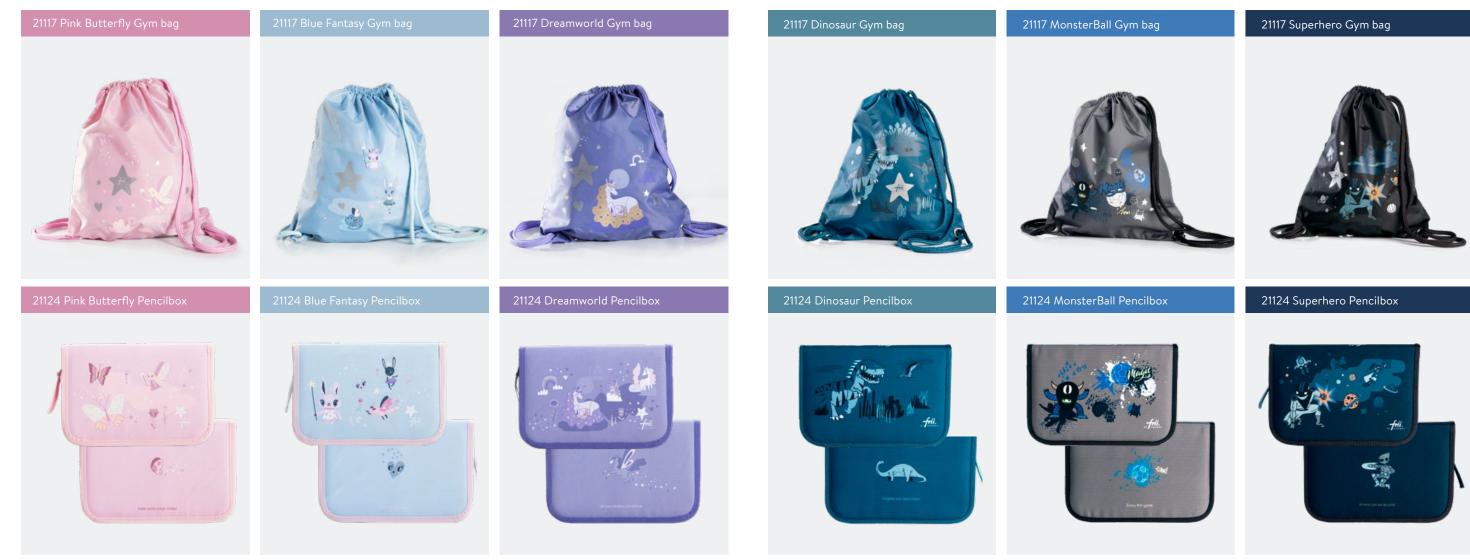

A lovely gym bag with reflected prints and pocket on the side are available with the backpacks!

Matching colours and with the same playful, harmonic Frii design. The gym bag is superlight and easy to stuff away when not in use.

Use it for shcool and for sports. Perfect for year 1-3 schoolchildren!

Light to carry, easy to use.

# Yellow 22L New! Drinking bottle matching 22L design YELLOW SERIE 2021 RETRO 22L **Gymbag** • Reflected prints • Zip Pocket

High quality pencil boxes in beautiful colours. School timetable included inside, matching the 22L backpack designs. Fill them with your child's favorite pens and pencils.

## PRODUCT OVERVIEW

Frii of Norway® 2021 collection

Please be aware of that colours may differ from the original products.

400 ml

21125 Purple Steel Drinking bottle

Colours may differ from the original products.

21100 Yellow 22L

21100 Pink Butterfly 22L

21100 Dinosaur 22L

21100 Superhero 22L

21100 Night Blue 22L

400 ml

21125 Petrol Steel Drinking bottle

21100 MonsterBall 22L

Colours may differ from the original products.

Colours may differ from the original products.

21124 Night Blue Pencilbox

21117 Magic Gym bag

21126 Petrol Lunchbox

Colours may differ from the original products.

This is a scetch of the original product.

Colours may differ from the original products.

Solid colour

21200 Neo Mint 30L

21200 Black 30L

21200 Green Black 30L

21200 Graffiti 30L