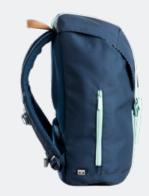

A retro-inspired school backpack of the highest quality, in contemporary colours with a playful, harmonic design. The Frii school backpacks has a superlight design with good carrying comfort and clever details.

Light to carry, easy to use.

Bigger outside zip pocket

## **Ergonomic**

Reflecting patches

integrated in the design

Quick and easy magnetic lock

Rain cover

in matching colors in bottom pocket

One-grip inside lacing

> Ergonomic easy to carry

Smart pockets inside and outside