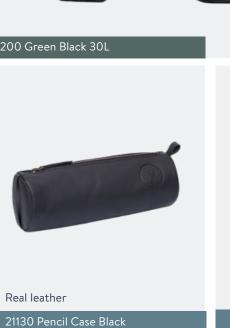

## Green / Black 30L

RETRO 30L

This is a scetch of the original product.

Colours may differ from the original products.

Solid colour

21200 Neo Mint 30L

21200 Black 30L

21200 Green Black 30L

21200 Graffiti 30L